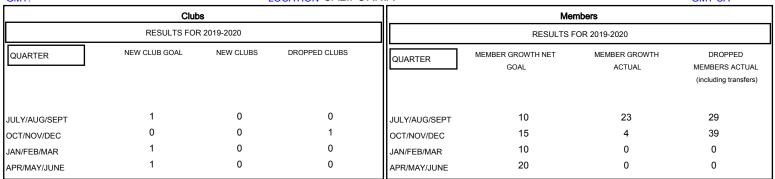

## GOALS AND ACTUAL NEW CLUBS CUMULATIVE

| DROPPED CLUBS: 1  DROPPED MEMBERS |    | 10 CLUBS OF 32 ADDED 1 OR MORE<br>NEW MEMBERS | GENDER DISTE<br>MALE<br>FEMALE  | 362 (59.64%)<br>245 (40.36%) |     |
|-----------------------------------|----|-----------------------------------------------|---------------------------------|------------------------------|-----|
| DECEASED                          | 5  | CLICK HERE FOR CUMULATIVE MEMBERSHIP DATA     | TOTAL FAMILY UNIT MEMBERS       |                              | 127 |
| CLUB CANCELLED                    | 4  |                                               | FAMILY MEMBERS PAYING HALF DUES |                              | 00  |
| OTHER                             | 59 |                                               |                                 |                              | 66  |
| TOTAL                             | 68 |                                               |                                 |                              |     |