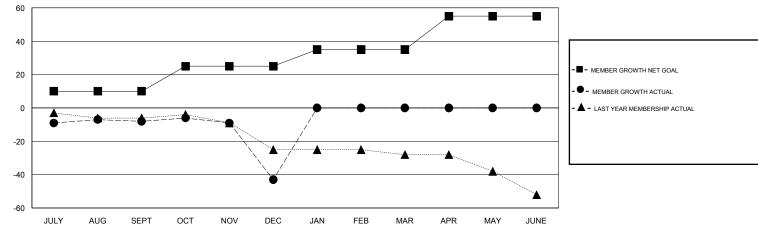

## GOALS AND ACTUAL NEW CLUBS CUMULATIVE

| DROPPED CLUBS: 1  DROPPED MEMBERS |    | 10 CLUBS OF 32 ADDED 1 OR MORE<br>NEW MEMBERS | GENDER DISTE<br>MALE<br>FEMALE  | 362 (59.64%)<br>245 (40.36%) |     |
|-----------------------------------|----|-----------------------------------------------|---------------------------------|------------------------------|-----|
| DECEASED                          | 5  | CLICK HERE FOR CUMULATIVE MEMBERSHIP DATA     | TOTAL FAMILY UNIT MEMBERS       |                              | 127 |
| CLUB CANCELLED                    | 4  |                                               | FAMILY MEMBERS PAYING HALF DUES |                              | 00  |
| OTHER                             | 59 |                                               |                                 |                              | 66  |
| TOTAL                             | 68 |                                               |                                 |                              |     |