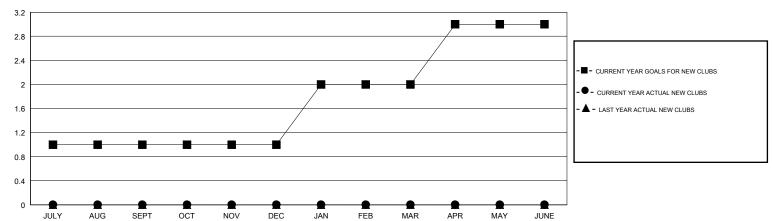

## GOALS AND ACTUAL NEW CLUBS CUMULATIVE

| DROPPED CLUBS: 1  DROPPED MEMBERS |    | 10 CLUBS OF 32 ADDED 1 OR MORE<br>NEW MEMBERS | GENDER DISTE<br>MALE<br>FEMALE  | 362 (59.64%)<br>245 (40.36%) |     |
|-----------------------------------|----|-----------------------------------------------|---------------------------------|------------------------------|-----|
| DECEASED                          | 5  | CLICK HERE FOR CUMULATIVE MEMBERSHIP DATA     | TOTAL FAMILY UNIT MEMBERS       |                              | 127 |
| CLUB CANCELLED                    | 4  |                                               | FAMILY MEMBERS PAYING HALF DUES |                              | 00  |
| OTHER                             | 59 |                                               |                                 |                              | 66  |
| TOTAL                             | 68 |                                               |                                 |                              |     |